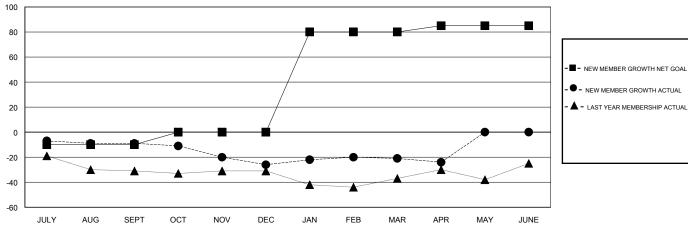

## GOALS AND ACTUAL MEMBERS CUMULATIVE

| DROPPED CLUBS: 0 |    | 18 CLUBS OF 31 ADDED 1 OR MORE<br>NEW MEMBERS | MALE 430 (61.34%)               |              |     |
|------------------|----|-----------------------------------------------|---------------------------------|--------------|-----|
| DROPPED MEMBERS  |    |                                               | FEMALE                          | 271 (38.66%) |     |
|                  |    |                                               |                                 |              |     |
| DECEASED         | 11 | CLICK HERE FOR CUMULATIVE  MEMBERSHIP DATA    | TOTAL FAMILY UNIT MEMBERS       |              | 137 |
| CLUB CANCELLED   | 0  |                                               |                                 |              |     |
| OTHER 55         |    |                                               | FAMILY MEMBERS PAYING HALF DUES |              | 70  |
| TOTAL            | 66 |                                               |                                 |              |     |