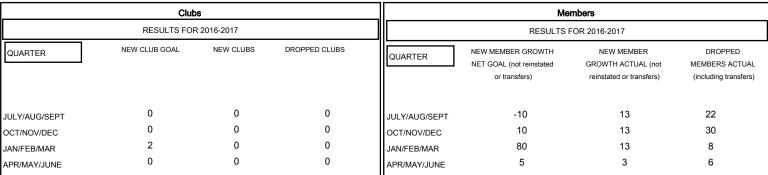

## MONTHLY MEMBERSHIP PROGRESS REPORT

District 6 C

Results as of: 4/30/2017





## GOALS AND ACTUAL NEW CLUBS CUMULATIVE



## GOALS AND ACTUAL MEMBERS CUMULATIVE



| DROPPED CLUBS: 0 |    | 18 CLUBS OF 31 ADDED 1 OR MORE<br>NEW MEMBERS | MALE 430 (61.34%)               |              |     |
|------------------|----|-----------------------------------------------|---------------------------------|--------------|-----|
| DROPPED MEMBERS  |    |                                               | FEMALE                          | 271 (38.66%) |     |
|                  |    |                                               |                                 |              |     |
| DECEASED         | 11 | CLICK HERE FOR CUMULATIVE  MEMBERSHIP DATA    | TOTAL FAMILY UNIT MEMBERS       |              | 137 |
| CLUB CANCELLED   | 0  |